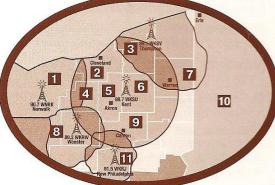

WKSU Member Benefits participants are located in the zones indicated above. Check the number listing beside each participant to determine the zone location.

A Service of Kent State University 89.7 WKSU, Kent • 89.1 WKSV, Thompson 89.3 WKRW, Wooster • 91.5 WKRJ, New Philadelphia 90.7 WNRK, Norwalk wksu.org Special thanks to yDesign Studio for contributing select design services